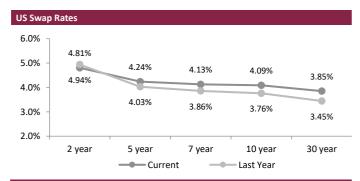

# **INTERBANK OFFERING & US SWAP RATES**

| Qatar v              | s US Treasuries | Yields         |                  |               |         |
|----------------------|-----------------|----------------|------------------|---------------|---------|
| 6.5%<br>6.0%<br>5.5% | 5.54%           | 5.35%          |                  | 5.21%         | 5.28%   |
| 5.0%<br>4.5%         | 5.09%           |                | 4.75%            |               |         |
| 4.0%<br>3.5%         |                 | 4.72%          | 4.24%            | 4.47%         | 4.35%   |
| 5.570                | 1 year          | 2 year<br>——Qa | 5 year<br>Itar – | 20 year<br>US | 30 year |