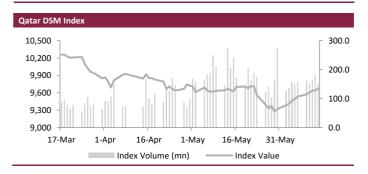

## Qatar

On 13<sup>th</sup> June the Qatari benchmark index increased by 0.2%, marking its 10th consecutive session of gains, the longest rally in nearly six months. Qatar National Bank, the largest lender in the region, rose by 0.6%, while Qatar Gas Transport surged by 3%. The banks and financial services sector index gained 0.2%, consumer goods and services gained 0.04%, industrials stayed flat, insurance lost 0.3%, real estate lost 0.8%, telecom lost 0.7% and transportation gained 2.0%.

The top performer includes Qatar Cinema and Film Distribution Co. and Qatar Gas Transport Company Limited (Nakilat) While and Doha Insurance Group and Qatar Oman Investment Company Company were among the top losers. Trading saw a volume of 151.7 mn shares exchanged in 18,611 transactions, totalling QAR 498.9 mn in value with market cap of QAR 561.4 bn.